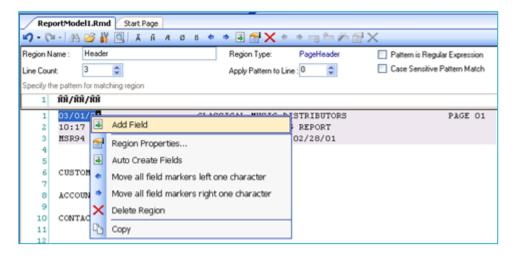

#### **Hierarchical Data Extraction**

- Alternatively, users can manually add a field by highlighting the field in the object with the mouse cursor, right-clicking it, and selecting Add Field
- A new field is added to the Report Browser and the Report Definition Editor shows all the occurrences of this field in the report