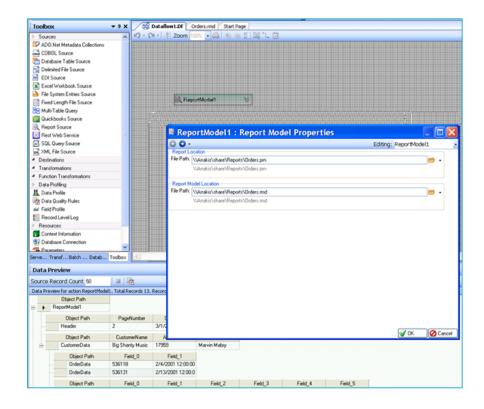

#### **Single-Click Preview**

 Single-click preview capability verifies and tests the report model as it is being built. This preview shows extracted data and any conversion or validation errors.

| urce F  | Record Count 50                                                                                                             |                         |                       |                                                                                                |                                                            |                                   |                                  |
|---------|-----------------------------------------------------------------------------------------------------------------------------|-------------------------|-----------------------|------------------------------------------------------------------------------------------------|------------------------------------------------------------|-----------------------------------|----------------------------------|
| ata Pre | view for action ReportMod                                                                                                   | lel1. Total Records 13. | Records With Errors ( | . Duration 00:00:00                                                                            | )                                                          |                                   |                                  |
|         | Object Path                                                                                                                 |                         |                       |                                                                                                |                                                            |                                   |                                  |
| •       | ReportModel1                                                                                                                |                         |                       |                                                                                                |                                                            |                                   |                                  |
|         | Object Path                                                                                                                 | PageNumber              | OrderD ate            | CompanyName                                                                                    | FromDate                                                   | ToDate                            |                                  |
| -       | Header                                                                                                                      | 2                       | 3/1/2001 12:00:00     | CLASSICAL MUS                                                                                  | 2/1/2001 12:00:00                                          | 2/28/2001 12:00:0                 |                                  |
|         | Object Path                                                                                                                 | CustomerName            | AccountNo             | ContactName                                                                                    |                                                            |                                   |                                  |
| 8-      | CustomerD at a                                                                                                              | Big Shanty Music        | 17959                 | Marvin Mabry                                                                                   |                                                            |                                   |                                  |
| T       | Object Path                                                                                                                 | Field_0                 | Field 1               |                                                                                                |                                                            |                                   |                                  |
|         | OrderData                                                                                                                   | 536118                  | 2/4/2001 12:00:00     |                                                                                                |                                                            |                                   |                                  |
| -       | OrderData                                                                                                                   | 536131                  | 2/13/2001 12:00:0     |                                                                                                |                                                            |                                   |                                  |
|         | Object Path                                                                                                                 | Field_0                 | Field_1               | Field_2                                                                                        | Field_3                                                    | Field_4                           | Field_5                          |
|         |                                                                                                                             |                         | 6                     | Stravinsky, Dumb                                                                               | SMCD 5120                                                  | 8.99                              | 53.94                            |
|         | OrderDetails                                                                                                                | CD                      | 0                     |                                                                                                | 00000100                                                   | 0.00                              |                                  |
|         | OrderDetails<br>OrderDetails                                                                                                | CD                      | 1                     | Schubert, Sonata                                                                               | AS-325                                                     | 9                                 | 9.00                             |
| -       |                                                                                                                             | CD                      | 1 3                   |                                                                                                |                                                            |                                   | 9.00<br>26.97                    |
|         | OrderDetails                                                                                                                | co                      | 1                     | Schubert, Sonata                                                                               | AS-325                                                     | 9                                 |                                  |
|         | OrderDetails<br>OrderDetails                                                                                                |                         | 1 3                   | Schubert, Sonata<br>Mozart, Symphon                                                            | AS-325<br>CO-77884                                         | 9<br>8.99                         | 26.97                            |
|         | OrderDetails<br>OrderDetails<br>OrderDetails                                                                                |                         | 1<br>3<br>6           | Schubert, Sonata<br>Mozart, Symphon<br>Schoenberg, Ode                                         | AS-325<br>CO-77884<br>CHAN 9116                            | 9<br>8.99<br>9.59                 | 26.97<br>57.54                   |
|         | OrderDetails<br>OrderDetails<br>OrderDetails<br>OrderDetails                                                                | CD                      | 1<br>3<br>6<br>2      | Schubert, Sonata<br>Mozart, Symphon<br>Schoenberg, Ode<br>Shostakovich, 24                     | AS-325<br>CO-77884<br>CHAN 9116<br>CDA 66620               | 9<br>8.99<br>9.59<br>5.39         | 26.97<br>57.54<br>10.78          |
|         | OrderDetails<br>OrderDetails<br>OrderDetails<br>OrderDetails<br>OrderDetails<br>OrderDetails                                | CD<br>MD                | 1<br>3<br>6<br>2<br>9 | Schubert, Sonata<br>Mozart, Symphon<br>Schoenberg, Ode<br>Shostakovich, 24<br>Balakirev, Symph | AS-325<br>CO-77884<br>CHAN 9116<br>CDA 66620<br>ENTPD 4110 | 9<br>8.99<br>9.59<br>5.39<br>9.53 | 26.97<br>57.54<br>10.78<br>86.31 |
|         | OrderDetails<br>OrderDetails<br>OrderDetails<br>OrderDetails<br>OrderDetails<br>OrderDetails                                | CD<br>MD                | 1<br>3<br>6<br>2<br>9 | Schubert, Sonata<br>Mozart, Symphon<br>Schoenberg, Ode<br>Shostakovich, 24<br>Balakirev, Symph | AS-325<br>CO-77884<br>CHAN 9116<br>CDA 66620<br>ENTPD 4110 | 9<br>8.99<br>9.59<br>5.39<br>9.53 | 26.97<br>57.54<br>10.78<br>86.31 |
|         | OrderDetails<br>OrderDetails<br>OrderDetails<br>OrderDetails<br>OrderDetails<br>OrderDetails<br>OrderDetails<br>Object Path | CD<br>MD                | 1<br>3<br>6<br>2<br>9 | Schubert, Sonata<br>Mozart, Symphon<br>Schoenberg, Ode<br>Shostakovich, 24<br>Balakirev, Symph | AS-325<br>CO-77884<br>CHAN 9116<br>CDA 66620<br>ENTPD 4110 | 9<br>8.99<br>9.59<br>5.39<br>9.53 | 26.97<br>57.54<br>10.78<br>86.31 |